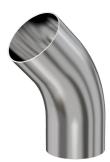

# Weld 45 radius elbow w/ tangents 1" OD 45 degree radius elbow w/tangents, tumble finish, 316L SS

Part number: G-2KL-100-316L

### Weld 45 radius elbow w/ tangents 1" OD 45 degree radius elbow w/tangents, tumble finish, 316L SS

- Use wled fittings and tubing to create unique pump line geometries
- Fittings with extended tangents ideal for orbital welders
- Contact us at 800-824-4166 to find out about Nor-Cal's custom weldment offerings

#### G-2KL-100-316L

| Parameters        | Specifications                      |
|-------------------|-------------------------------------|
| Tube OD           | 1″                                  |
| Elbow Type        | Tangent 45 Degree                   |
| Material          | 316L stainless                      |
| Port Length       | 0.970"                              |
| Wall Thickness    | 0.065"                              |
| Finish            | Tumble                              |
| Vacuum Range      | 1 · 10 <sup>-13</sup> mbar to 1 bar |
| Temperature Range | -200 °C to 450 °C                   |
| Weight            | 0.103 lbs                           |