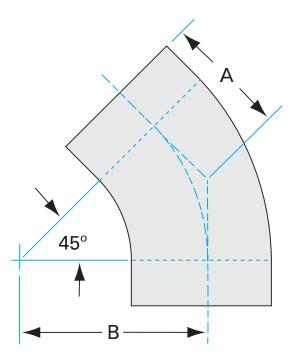

Similar Image

| Dimensions<br>(in inches) |        |
|---------------------------|--------|
| Dim A                     | 0.970" |
| Dim B                     | 1.50″  |
| Dim C                     | 0.065" |

#### G-2KL-100-316L

| Parameters        | Specifications                      |
|-------------------|-------------------------------------|
| Tube OD           | 1″                                  |
| Elbow Type        | Tangent 45 Degree                   |
| Material          | 316L stainless                      |
| Port Length       | 0.970"                              |
| Wall Thickness    | 0.065"                              |
| Finish            | Tumble                              |
| Vacuum Range      | 1 · 10 <sup>-13</sup> mbar to 1 bar |
| Temperature Range | -200 °C to 450 °C                   |
| Weight            | 0.103 lbs                           |