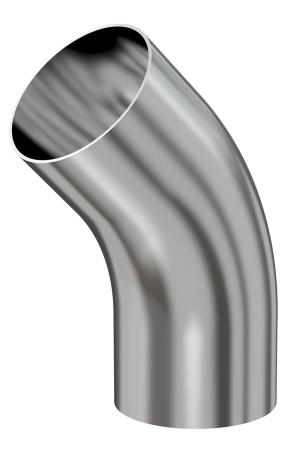

# Weld 45 radius elbow w/ tangents 1" OD 45 degree radius elbow w/tangents, tumble finish, 316L SS

Part number: G-2KL-100-316L

### Weld 45 radius elbow w/ tangents 1" OD 45 degree radius elbow w/tangents, tumble finish, 316L SS

- Use wled fittings and tubing to create unique pump line geometries
- Fittings with extended tangents ideal for orbital welders
- Contact us at 800-824-4166 to find out about Nor-Cal's custom weldment offerings

#### G-2KL-100-316L

| Parameters        | Specifications                      |
|-------------------|-------------------------------------|
| Tube OD           | 1″                                  |
| Elbow Type        | Tangent 45 Degree                   |
| Material          | 316L stainless                      |
| Port Length       | 0.970"                              |
| Wall Thickness    | 0.065"                              |
| Finish            | Tumble                              |
| Vacuum Range      | 1 · 10 <sup>-13</sup> mbar to 1 bar |
| Temperature Range | -200 °C to 450 °C                   |
| Weight            | 0.103 lbs                           |